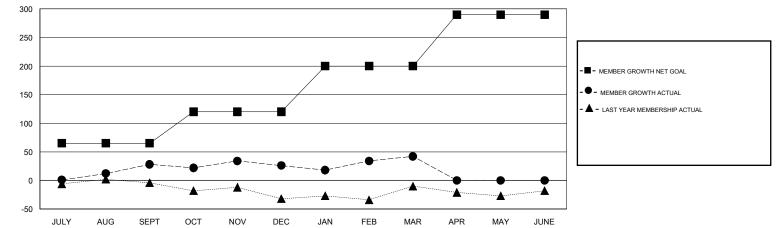

## MONTHLY MEMBERSHIP PROGRESS REPORT

District 2 S1

Results as of: 3/31/2020

GOALS AND ACTUAL MEMBERS CUMULATIVE

| DROPPED CLUBS: 0 |     | 33 CLUBS OF 48 ADDED 1 OR MORE<br>NEW MEMBERS | GENDER DISTRIBUTION<br>MALE 1,210 (72.20%) |              |     |
|------------------|-----|-----------------------------------------------|--------------------------------------------|--------------|-----|
| DROPPED MEMBERS  |     |                                               | FEMALE                                     | 466 (27.80%) |     |
| DECEASED         | 8   | CLICK HERE FOR CUMULATIVE<br>MEMBERSHIP DATA  | TOTAL FAMILY UNIT MEMBERS                  |              | 217 |
| CLUB CANCELLED   | 0   |                                               | FAMILY MEMBERS PAYING HALF DUES 1          |              | 110 |
| OTHER            | 125 |                                               |                                            |              | 110 |
| TOTAL            | 133 |                                               |                                            |              |     |