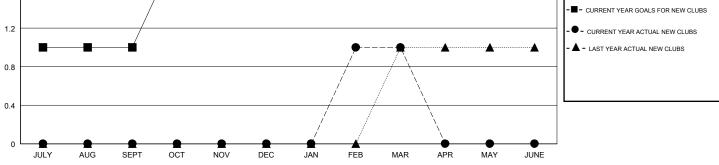

## MONTHLY MEMBERSHIP PROGRESS REPORT

District 2 S1

Results as of: 3/31/2020

GOALS AND ACTUAL MEMBERS CUMULATIVE

| DROPPED CLUBS: 0 |     | 33 CLUBS OF 48 ADDED 1 OR MORE<br>NEW MEMBERS | GENDER DISTRIBUTION<br>MALE 1,210 (72.20%) |              |     |
|------------------|-----|-----------------------------------------------|--------------------------------------------|--------------|-----|
| DROPPED MEMBERS  |     |                                               | FEMALE                                     | 466 (27.80%) |     |
| DECEASED         | 8   | CLICK HERE FOR CUMULATIVE<br>MEMBERSHIP DATA  | TOTAL FAMILY UNIT MEMBERS                  |              | 217 |
| CLUB CANCELLED   | 0   |                                               | FAMILY MEMBERS PAYING HALF DUES 1          |              | 110 |
| OTHER            | 125 |                                               |                                            |              | 110 |
| TOTAL            | 133 |                                               |                                            |              |     |