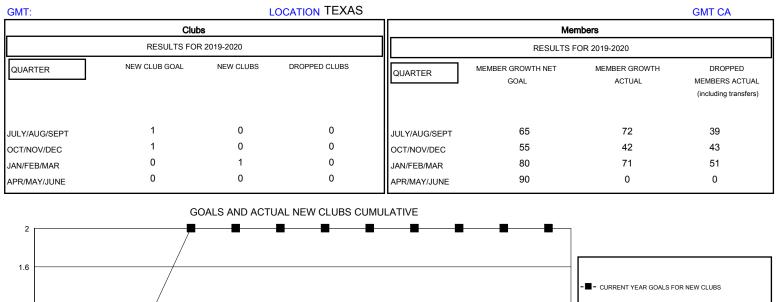

## MONTHLY MEMBERSHIP PROGRESS REPORT

District 2 S1

Results as of: 3/31/2020

GOALS AND ACTUAL MEMBERS CUMULATIVE

| DROPPED CLUBS: 0 |     | 33 CLUBS OF 48 ADDED 1 OR MORE<br>NEW MEMBERS | GENDER DISTRIBUTION<br>MALE 1,210 (72.20%) |              |     |
|------------------|-----|-----------------------------------------------|--------------------------------------------|--------------|-----|
| DROPPED MEMBERS  |     |                                               | FEMALE                                     | 466 (27.80%) |     |
| DECEASED         | 8   | CLICK HERE FOR CUMULATIVE<br>MEMBERSHIP DATA  | TOTAL FAMILY UNIT MEMBERS                  |              | 217 |
| CLUB CANCELLED   | 0   |                                               | FAMILY MEMBERS PAYING HALF DUES 1          |              | 110 |
| OTHER            | 125 |                                               |                                            |              | 110 |
| TOTAL            | 133 |                                               |                                            |              |     |